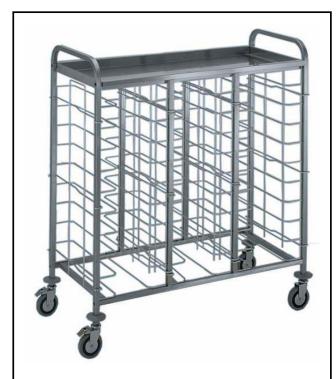

## Service Trolleys Rack Trolley for 30 GN 1/1

| ITEM #  |  |   |
|---------|--|---|
| MODEL # |  |   |
| NAME #  |  |   |
| SIS #   |  |   |
|         |  | _ |
| ΔIΔ #   |  |   |

361132 (RTT30)

Rack Trolley receiving 30x1/1GN-EN

#### Item No.

Constructed in AISI 304 stainless steel. Framework in square 25x25mm tubing. Tray supports, in chromium plated galvanised steel, can slide up/down for cleaning. Designed to hold trays or containers placed in two rows (10+10). Removable top shelf for collection of glasses and bottles. N. 4 pivoting wheels mm125 in diameter, of which 2 with brakes, with support in chromium plated galvanised steel. Wheels are fitted with grey plastic bumpers. Durable no-mark tread on the wheels. Delivered already assembled.

#### **Main Features**

- Framework in square 25x25 mm tubing, completely welded.
- Chromium plated galvanised steel tray supports can be slid up/down for cleaning.
- Removable top shelf for collection of glasses and bottles.
- Accomodates 30 GN trays or containers placed in single row.
- 4 pivoting Ø 125 mm wheels, 2 of which with brakes, fitted with plastic bumpers and support in chromium plated galvanised steel.