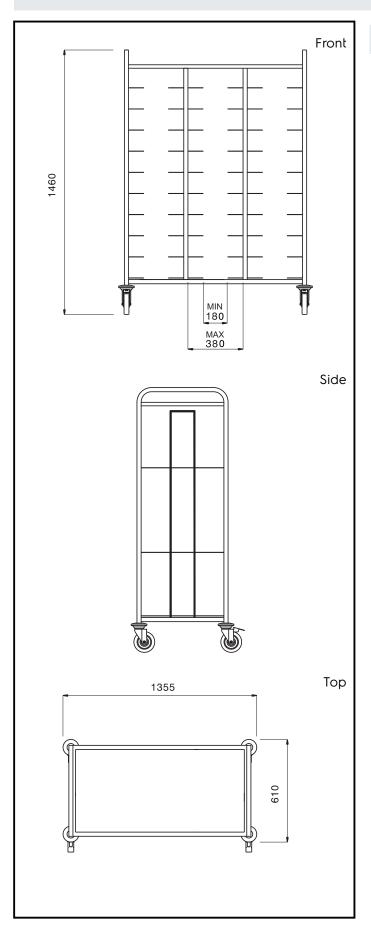

## **Key Information:**

External dimensions, Width:

361132 (RTT30)1355 mmExternal dimensions, Depth:610 mmExternal dimensions, Height:1460 mmWheel material:Zinc platedWheel diameter:Ø 125Net weight:47 kg